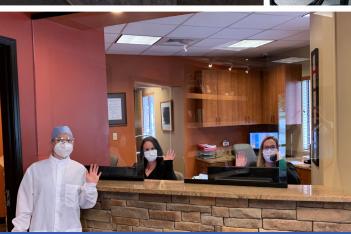

## **Care Center Barriers**

From the onset of COVID-19, Binswanger Glass has been fabricating and installing counter protectors and virus shields to keep retirement and long term care residents and their caregiver teams safer with permanent and temporary barriers.

## **BINSWANGER'S SOLUTION:**

- Table dividers, room barriers, vertical barriers, food service panels, reception shields, desktop shields, screw-in dividers, and restroom dividers
- Made in the USA from lightweight, high strength acrylic or polycarbonate
- Free-standing, mounted or hanging
- Standard and custom sizes available
- Temporary and permanent options
- Custom built to your needs
- Pass-throughs, holes and transaction windows