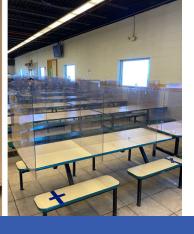

## **Care Center Barriers**

From the onset of COVID-19, Binswanger Glass has been fabricating and installing counter protectors and virus shields to keep retirement and long term care residents and their caregiver teams safer with permanent and temporary barriers.

## **BINSWANGER'S SOLUTION:**

- Table dividers, room barriers, vertical barriers, food service panels, reception shields, desktop shields, screw-in dividers, and restroom dividers
- Made in the USA from lightweight, high strength acrylic or polycarbonate
- Free-standing, mounted or hanging
- Standard and custom sizes available
- Temporary and permanent options
- Custom built to your needs
- Pass-throughs, holes and transaction windows