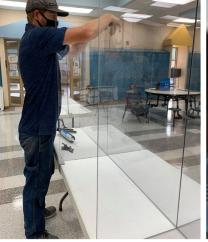

## **Care Center Barriers**

From the onset of COVID-19, Binswanger Glass has been fabricating and installing counter protectors and virus shields to keep retirement and long term care residents and their caregiver teams safer with permanent and temporary barriers.

## **BINSWANGER'S SOLUTION:**

- Table dividers, room barriers, vertical barriers, food service panels, reception shields, desktop shields, screw-in dividers, and restroom dividers
- Made in the USA from lightweight, high strength acrylic or polycarbonate
- Free-standing, mounted or hanging
- Standard and custom sizes available
- Temporary and permanent options
- Custom built to your needs
- Pass-throughs, holes and transaction windows