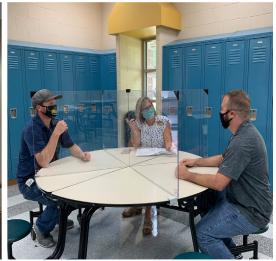

## **Care Center Barriers**

From the onset of COVID-19, Binswanger Glass has been fabricating and installing counter protectors and virus shields to keep retirement and long term care residents and their caregiver teams safer with permanent and temporary barriers.

## **BINSWANGER'S SOLUTION:**

- Table dividers, room barriers, vertical barriers, food service panels, reception shields, desktop shields, screw-in dividers, and restroom dividers
- Made in the USA from lightweight, high strength acrylic or polycarbonate
- Free-standing, mounted or hanging
- Standard and custom sizes available
- Temporary and permanent options
- Custom built to your needs
- Pass-throughs, holes and transaction windows