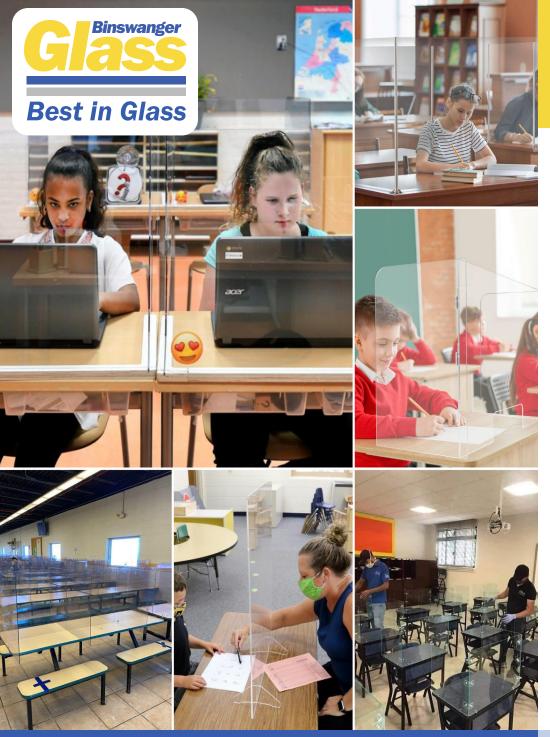

## Educational Barriers

When it's time to get back to the classroom, trust in Binswanger Glass — the largest and most experienced full-service glass installer in the United States. Since the onset of COVID-19, Binswanger has been fabricating and installing protective guards to protect essential workers and the public. These guards provide additional protection for teachers, staff, parents, and children. Binswanger is here to help schools with extra measures to restart safely.

## **BINSWANGER'S SOLUTION:**

- Personal desktop shields, table dividers, vertical barriers, cafeteria barriers, school bus shields, screw-in dividers, and urinal dividers
- Made in the USA from lightweight, high-strength glass, acrylic, or polycarbonate
- Short lead times
- Free-standing, mounted, or hanging
- Standard and custom sizes available
- Temporary and permanent options
- Can be customized to meet your specific needs
- Pass-throughs, holes, and transaction windows