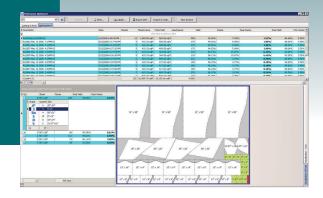

The YieldGenie optimizer specializes in complex shape nesting. The system also has the ability to handle trim at the most detailed level. YieldGenie is proven to save a considerable amount of glass based on proprietary shape nesting methods and trim reduction techniques. Trim waste can be avoided. Better Nesting = Better Yields.

| Vield Genie Optimizer                                                                                                                                                                             | 0,076.                               | 2 Person               | & Labels | No.  | port COP E                 | opert G Code        | Vev A       | leding    |                                                                                                                                                                                                                                                                                                                                                                                                                                                                                                                                                                                                                                                                                                                                                                                                                                                                                                                                                                                                                                                                                                                                                                                                                                                                                                                                                                                                                                                                                                                                                                                                                                                                                                                                                                                                                                                                                                                                                                                                                                                                                                                               |             |            |                | E18 1                        |
|---------------------------------------------------------------------------------------------------------------------------------------------------------------------------------------------------|--------------------------------------|------------------------|----------|------|----------------------------|---------------------|-------------|-----------|-------------------------------------------------------------------------------------------------------------------------------------------------------------------------------------------------------------------------------------------------------------------------------------------------------------------------------------------------------------------------------------------------------------------------------------------------------------------------------------------------------------------------------------------------------------------------------------------------------------------------------------------------------------------------------------------------------------------------------------------------------------------------------------------------------------------------------------------------------------------------------------------------------------------------------------------------------------------------------------------------------------------------------------------------------------------------------------------------------------------------------------------------------------------------------------------------------------------------------------------------------------------------------------------------------------------------------------------------------------------------------------------------------------------------------------------------------------------------------------------------------------------------------------------------------------------------------------------------------------------------------------------------------------------------------------------------------------------------------------------------------------------------------------------------------------------------------------------------------------------------------------------------------------------------------------------------------------------------------------------------------------------------------------------------------------------------------------------------------------------------------|-------------|------------|----------------|------------------------------|
| Latera & Stock Commissions                                                                                                                                                                        |                                      |                        |          |      |                            |                     | 1           |           |                                                                                                                                                                                                                                                                                                                                                                                                                                                                                                                                                                                                                                                                                                                                                                                                                                                                                                                                                                                                                                                                                                                                                                                                                                                                                                                                                                                                                                                                                                                                                                                                                                                                                                                                                                                                                                                                                                                                                                                                                                                                                                                               |             |            |                |                              |
| Description                                                                                                                                                                                       |                                      | Code                   | 2ee      | tu . | Steets Area                | Total Yeld          | Used pieces | Yeld      | Viade                                                                                                                                                                                                                                                                                                                                                                                                                                                                                                                                                                                                                                                                                                                                                                                                                                                                                                                                                                                                                                                                                                                                                                                                                                                                                                                                                                                                                                                                                                                                                                                                                                                                                                                                                                                                                                                                                                                                                                                                                                                                                                                         | Red Wate    | Real field | - 17           | Ton Waste .                  |
|                                                                                                                                                                                                   |                                      |                        |          |      |                            | i, here to deline a | filter      |           |                                                                                                                                                                                                                                                                                                                                                                                                                                                                                                                                                                                                                                                                                                                                                                                                                                                                                                                                                                                                                                                                                                                                                                                                                                                                                                                                                                                                                                                                                                                                                                                                                                                                                                                                                                                                                                                                                                                                                                                                                                                                                                                               |             |            |                |                              |
| RL002964 6/2/2008 62                                                                                                                                                                              |                                      | 6/2/2008 6             |          |      | 1,043.00 (97               | 962.56 90Ft         |             | 505       | 92,55%                                                                                                                                                                                                                                                                                                                                                                                                                                                                                                                                                                                                                                                                                                                                                                                                                                                                                                                                                                                                                                                                                                                                                                                                                                                                                                                                                                                                                                                                                                                                                                                                                                                                                                                                                                                                                                                                                                                                                                                                                                                                                                                        | 7.45%       |            | 1.48%          | 3.59%                        |
| RUDB62 May 13 2008 7:179M 02                                                                                                                                                                      |                                      | 1(13/2008              |          | - 5  | 433.33 spft                | 429.58 og/t         |             | 176       | 54.52%                                                                                                                                                                                                                                                                                                                                                                                                                                                                                                                                                                                                                                                                                                                                                                                                                                                                                                                                                                                                                                                                                                                                                                                                                                                                                                                                                                                                                                                                                                                                                                                                                                                                                                                                                                                                                                                                                                                                                                                                                                                                                                                        | 5.40%       |            | 1.04%          | 3.59%                        |
| RLC957 May 12 2009 9:13PM 02<br>RLC957 May 12 2009 4:27PM 02                                                                                                                                      |                                      | 5/12/2008<br>5/12/2008 |          | - 1  | 433.32 sg/t<br>433.33 sg/t | 409.50 sg/t         |             | 175       | 94.52%                                                                                                                                                                                                                                                                                                                                                                                                                                                                                                                                                                                                                                                                                                                                                                                                                                                                                                                                                                                                                                                                                                                                                                                                                                                                                                                                                                                                                                                                                                                                                                                                                                                                                                                                                                                                                                                                                                                                                                                                                                                                                                                        | 5.40%       |            | 1.04%          | 3.59%                        |
| PLC956 May 12 2008 4:2704 02                                                                                                                                                                      |                                      | 5/12/2008              |          |      | 433,33 (g/2                | 364,58 ng/t         |             | 110       | 65,12%                                                                                                                                                                                                                                                                                                                                                                                                                                                                                                                                                                                                                                                                                                                                                                                                                                                                                                                                                                                                                                                                                                                                                                                                                                                                                                                                                                                                                                                                                                                                                                                                                                                                                                                                                                                                                                                                                                                                                                                                                                                                                                                        | 15.07%      |            | 1.55N          | 3.59%                        |
| BUC955 May 12 2008 4-24PM 02                                                                                                                                                                      |                                      | 5/12/2008              |          | - 6  | 433.33 sgFt                | 364.53 sgFt         |             | 110       | 84.12%                                                                                                                                                                                                                                                                                                                                                                                                                                                                                                                                                                                                                                                                                                                                                                                                                                                                                                                                                                                                                                                                                                                                                                                                                                                                                                                                                                                                                                                                                                                                                                                                                                                                                                                                                                                                                                                                                                                                                                                                                                                                                                                        | 15.87%      |            | 3.55%          | 3.59%                        |
| LESS 3 May 12 2008 4 1 WH CZ                                                                                                                                                                      |                                      | 1/12/2008              |          |      | 523.33 sign                | 509.45 927          |             | 237       | 96-25%                                                                                                                                                                                                                                                                                                                                                                                                                                                                                                                                                                                                                                                                                                                                                                                                                                                                                                                                                                                                                                                                                                                                                                                                                                                                                                                                                                                                                                                                                                                                                                                                                                                                                                                                                                                                                                                                                                                                                                                                                                                                                                                        | 3.75%       |            | X.80%          | 3.56%                        |
| KL0950 May 12 2008 4:079M 02                                                                                                                                                                      |                                      | 5/12/2008              |          | - 5  | 433.33 suft                | 417.02 sqFt         |             | 205       | 96.22%                                                                                                                                                                                                                                                                                                                                                                                                                                                                                                                                                                                                                                                                                                                                                                                                                                                                                                                                                                                                                                                                                                                                                                                                                                                                                                                                                                                                                                                                                                                                                                                                                                                                                                                                                                                                                                                                                                                                                                                                                                                                                                                        | 3.77%       |            | X82%           | 3.59%                        |
| LC848 May 12 2008 3:549H 02                                                                                                                                                                       |                                      | 5/12/2008              |          | - 5  | 423.32 sqFt                | 417.02 sgFt         |             | 105       | 96.22%                                                                                                                                                                                                                                                                                                                                                                                                                                                                                                                                                                                                                                                                                                                                                                                                                                                                                                                                                                                                                                                                                                                                                                                                                                                                                                                                                                                                                                                                                                                                                                                                                                                                                                                                                                                                                                                                                                                                                                                                                                                                                                                        | 3.77%       |            | X82%           | 3.59%                        |
| UC947 May 12 2000 3:46PM 02<br>UC945 May 12 2008 3:40PM 02                                                                                                                                        |                                      | 5/12/2008              |          | - 5  | 433.33 sqR                 | 417.02 sqFt         |             | 395       | 96.23%                                                                                                                                                                                                                                                                                                                                                                                                                                                                                                                                                                                                                                                                                                                                                                                                                                                                                                                                                                                                                                                                                                                                                                                                                                                                                                                                                                                                                                                                                                                                                                                                                                                                                                                                                                                                                                                                                                                                                                                                                                                                                                                        | 3.77%       |            | 0.02%<br>0.02% | 3.59%                        |
| TOTAL SELECT 17 TOTAL SERVICE CO.                                                                                                                                                                 |                                      | 811,757008             |          | - 1  | \$30.33.64E                | 870.04 com          |             | 191       | 74 750                                                                                                                                                                                                                                                                                                                                                                                                                                                                                                                                                                                                                                                                                                                                                                                                                                                                                                                                                                                                                                                                                                                                                                                                                                                                                                                                                                                                                                                                                                                                                                                                                                                                                                                                                                                                                                                                                                                                                                                                                                                                                                                        | 1700        |            | NAME .         | 1.000                        |
| iount=21                                                                                                                                                                                          |                                      |                        |          | 125  | 10,965.78 1071             |                     |             | 4,500     |                                                                                                                                                                                                                                                                                                                                                                                                                                                                                                                                                                                                                                                                                                                                                                                                                                                                                                                                                                                                                                                                                                                                                                                                                                                                                                                                                                                                                                                                                                                                                                                                                                                                                                                                                                                                                                                                                                                                                                                                                                                                                                                               |             |            |                |                              |
| ZX6                                                                                                                                                                                               |                                      |                        |          |      |                            |                     |             |           |                                                                                                                                                                                                                                                                                                                                                                                                                                                                                                                                                                                                                                                                                                                                                                                                                                                                                                                                                                                                                                                                                                                                                                                                                                                                                                                                                                                                                                                                                                                                                                                                                                                                                                                                                                                                                                                                                                                                                                                                                                                                                                                               |             |            |                | 2                            |
| 1 3priles   Obsect 200                                                                                                                                                                            | 99,299                               | . 0.                   | 200      | 全て   | ) 1.e                      | '× 16"              | 20"×24"     | 20" 1.24" | 20" x 24"                                                                                                                                                                                                                                                                                                                                                                                                                                                                                                                                                                                                                                                                                                                                                                                                                                                                                                                                                                                                                                                                                                                                                                                                                                                                                                                                                                                                                                                                                                                                                                                                                                                                                                                                                                                                                                                                                                                                                                                                                                                                                                                     | 20"1.24"    |            |                |                              |
| 6   195*21.00°    2   205*00°    3   2   205*00°    4   2   205*00°    5   205*00°    6   40     7   40     8   205*20°    6   40     9   205*20°    1   205*210°    1   205*210°    1   205*210° | 112 99.005<br>74 96.119<br>38 91.529 | 3.                     |          | 1    |                            | , w (w              | 18 Jan .    | Trail     | Maria | SM-VIEW-VM. |            |                | State Wildes Yeusbaston Cuts |