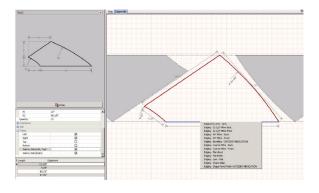

#### **Universal Shape Engine (USE)**

The software designers and programmers at Simplicity felt that a more C.A.D.-like tool, as well as the ability to save into a catalog would offer the best of both worlds. YieldGenie features the Universal Shape Engine (USE) which is a 2-D glass C.A.D. type system, strictly for the glass industry. Designed to augment both the Glassware order entry system as well as the YieldGenie optimizer, the USE system also has integrated capabilities to create irregular shapes with cutoffs and radius corners, add for edgework on any side and handle most common fabrication processes such as holes, hinges and notches. The Universal Shape Engine allows users to create any shape they want and optimize it. Unlimited number of shapes can be created and saved on the fly.